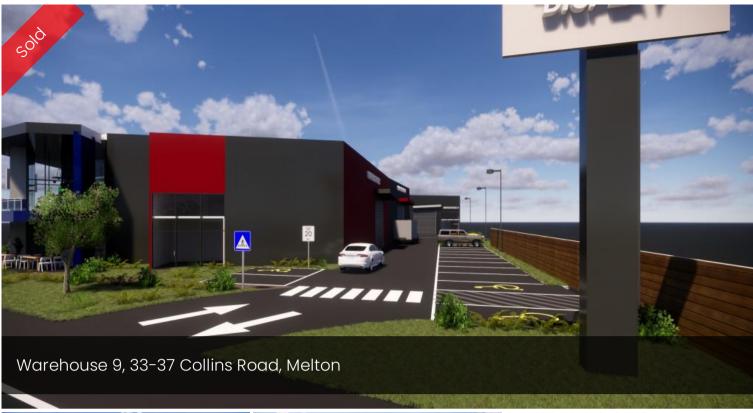

## SECURE NOW - SELLING FAST

READY FOR OCCUPATION APPROX. LATE 2019

GREAT ACCESS TO WESTERN FREEWAY

9 WAREHOUSES CHOOSE FROM

SIZES VARY FROM 182M2 APPROX. WITH SMALL OFFICE

Available for purchase within this brand new development is 9 Warehouses. Pick one and secure today for move in approx. late 2019. Located in the industrial precinct in Melton with easy access to Western Freeway.

A variety of options available to suit your business requirements. For more detailed information contact Simone on 9747 9111 or Ross on 0409 325 411. Price SOLD for \$277,275 Property Type Commercial Property ID 1024 Warehouse 184 m2 Area