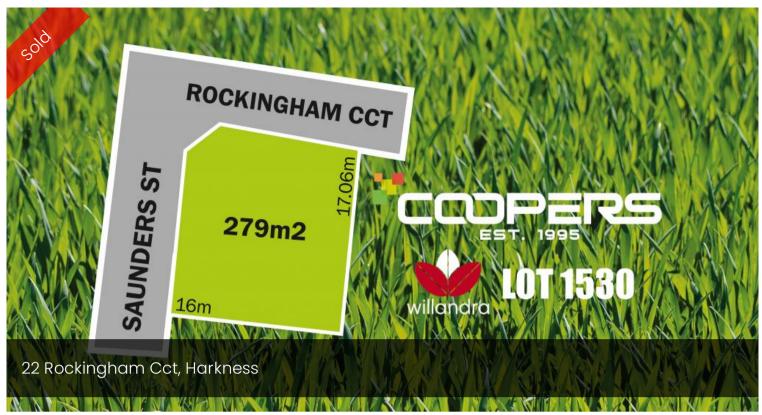

## Your Dream Home Location!

Looking for low maintenance living or a great investment block. This 279m2 located within Willandra and surrounded by schools, cafés, shopping, medical facilities, parks and reserves, Willandra is perfectly positioned within the most sought-after pocket of Melton.

## 279 m2

Price SOLD

Property Type Residential

Property ID 1044

Land Area 279 m2