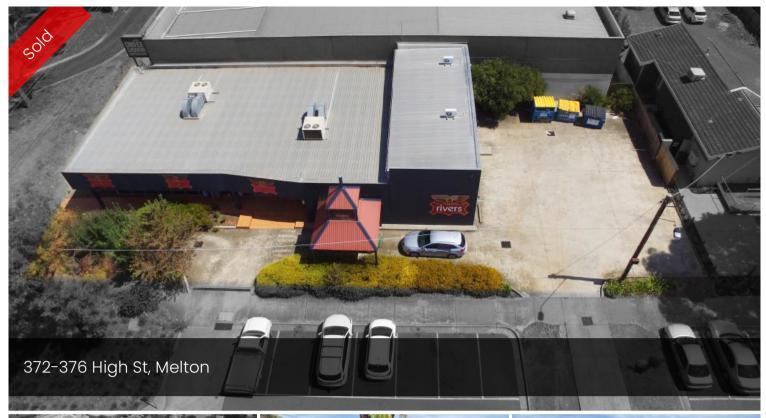

## PRIME LOCALE WITH LONG TERM TENANT

Available for purchase is the Rivers Store Premises in prominent corner location on High Street.

- National Brand Tenant
- Secure Lease With Further Option
- Prime Corner Position
- Fastest Growth Corridor
- Leased at \$123,600 PA + GST
- Approx. 480m2
- Land 1011m2 Approx.

1,011 m2

Price

SOLD for

\$1,750,000

Property

Ji Cy

Commercial

Type

Property ID 1053

Land Area 1,011 m2