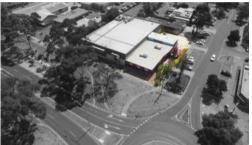

## PRIME LOCALE WITH LONG TERM TENANT

Available for purchase is the Rivers Store Premises in prominent corner location on High Street.

- National Brand Tenant
- Secure Lease With Further Option
- Prime Corner Position
- Fastest Growth Corridor
- Leased at \$123,600 PA + GST
- Approx. 480m2
- Land 1011m2 Approx.