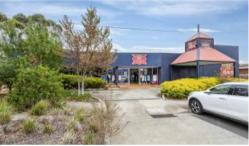

## PRIME LOCALE WITH LONG TERM TENANT

Available for purchase is the Rivers Store Premises in prominent corner location on High Street.

- National Brand Tenant
- Secure Lease With Further Option
- Prime Corner Position
- Fastest Growth Corridor
- Leased at \$123,600 PA + GST
- Approx. 480m2
- Land 1011m2 Approx.