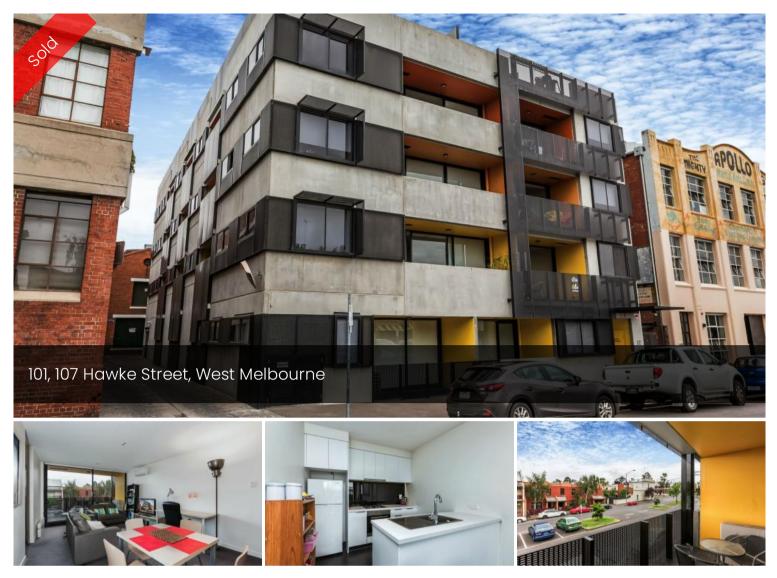

## **INNER CITY LIVING!**

Book your private appointment with us now - call 9747 9111. Situated within the hub of the medical precinct and legal district, a boutique building that is a short stroll to specialty shops and cafes, Victoria market, Public Transport, Flagstaff Gardens and the City, not to mention the world class Ethiad Stadium - this apartment is not one to miss! The beautiful vast living area is complimented with full height and width windows, allowing natural light to flood through the apartment. The kitchen boasts beautiful reconstructed stone bench tops, stainless steel appliances including dishwasher plus a stunning glass splash back. Generous bedrooms offering large mirrored built in robes and beautiful bathrooms is only part of the package. Full security basement car parking and lift access, the location speaks for itself.

Currently tenanted for approx \$26,300 per annum this also

₿2 🖺 1 ഒ1

| Price       | SOLD for    |
|-------------|-------------|
|             | \$565,000   |
| Property    | Residential |
| Туре        |             |
| Property ID | 781         |
| Floor Area  | 79 m2       |

## presents a fantastic investment opportunity!

The above information provided has been furnished to us by the vendor/s. We have not verified whether or not that information is accurate and do not have any belief in one way or the other in its accuracy. We do not accept any responsibility to any person for its accuracy and do no more than pass it on. All interested parties should make and rely upon their own inquiries in order to determine whether or not this information is in fact accurate.