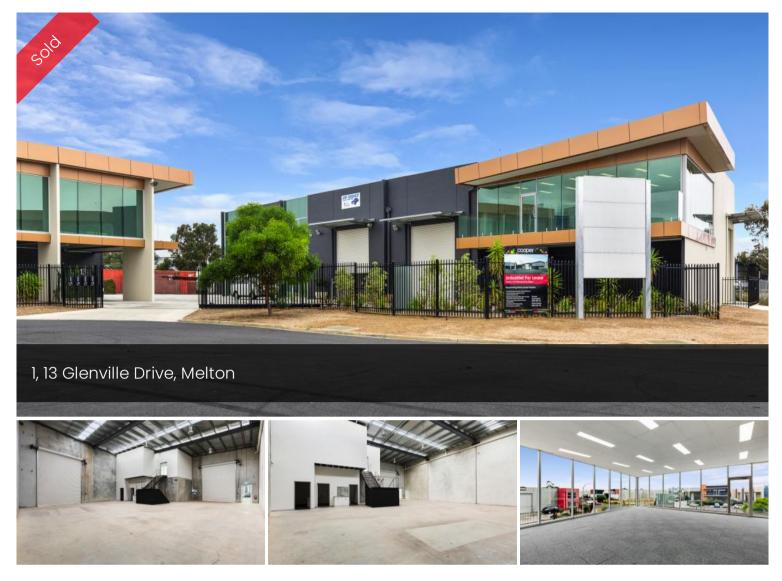

## BRAND NEW & READY FOR YOUR BUSINESS

This freshly built factory is ready for you to move in to. So if your looking for a sound investment choice or the new location for your business look no further. With great street frontage exposure, undercover parking and balcony, this property is a great location for your next move.

The property boasts a large, well equipped warehouse space of 280m2 with kitchenette area, bathrooms, 3 phase power and 3.6m high roller doors on either side allowing for drive through access. Upstairs you will find a large office space of 114m2 including a private balcony and two split system air conditioners.

- Suits Commercial, Industrial & Retail Business Requirements

PriceSOLDProperty TypeCommercialProperty ID828Office AreaI14 m2Warehouse280 m2Area362 m2