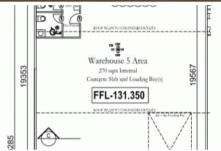

## DON'T MISS THIS

Available for lease or sale is this securely located 270m2 factory in Melton's Industrial Precinct. With Kitchenette, separate ladies/diables toilets, high roller door access and rear roller door with access to small outside storage area this property has everything your business needs. Contact Simone Taylor on 9747 9111 to your inspection today.

Price SOLD

Property Type Commercial

Property ID 833

Warehouse

270 m2

Area

Floor Area 270 m2