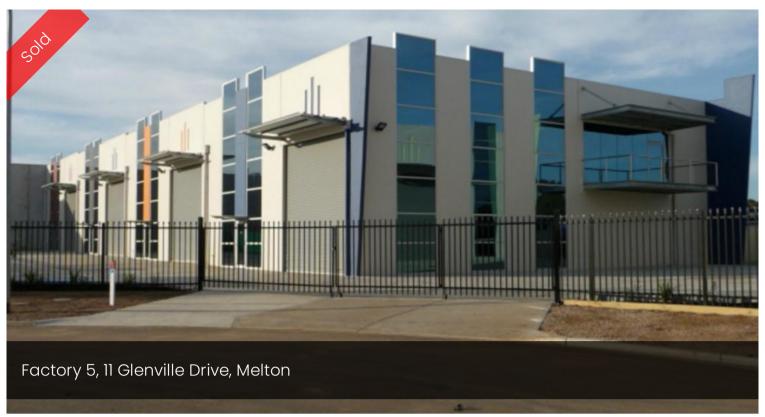

## DON'T MISS THIS

Available for lease or sale is this securely located 270m2 factory in Melton's Industrial Precinct. With Kitchenette, separate ladies/diables toilets, high roller door access and rear roller door with access to small outside storage area this property has everything your business needs. Contact Simone Taylor on 9747 9111 to your inspection today.

Price SOLD

Property Type Commercial

Property ID 833

Warehouse

270 m2

Area

Floor Area 270 m2