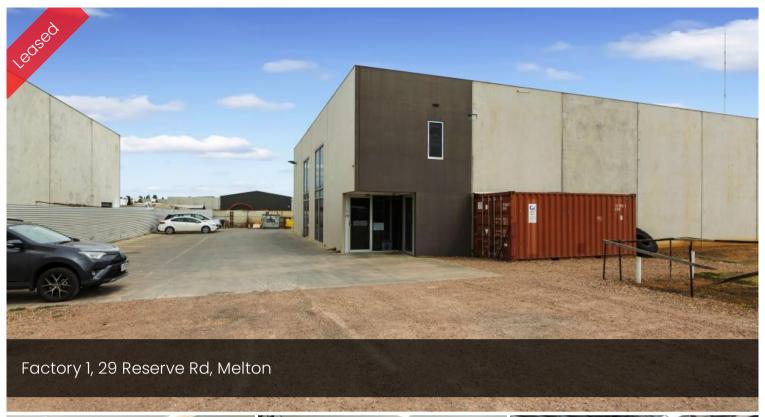

## Office Details

Residential G29/222 Ferris Road Cobblebank, Melton, VIC, businesses

Total Downstairs Space Of Approx. 485m2

Total Upstairs Space Of Approx. 120m2

3338 Australia 03 9747 9111

Terms: 5 Years x 5 Years x 5 Years