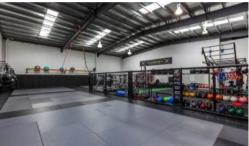

## DUAL LEVEL OFFICE FACILITIES

**READY FOR OCCUPATION EARLY 2019** 

**EASY FREEWAY ACCESS** 

LOADS OF CUSTOMER/STAFF PARKING

DUAL LEVEL OFFICE FACILITIES - SEPARATE ACCESS POINT.

Available for lease is this amazing warehouse space with reception, downstairs office, staff room and toilet facilities. Upstairs offers full kitchen facilities, laundry space, full bathroom with toilet, 2 separate offices as well as open space, plenty of storage cupboards, separate small equipment room and split system. With the ability to be closed off from the top it is flexible and can accommodate multiple businesses uses.

Warehouse/Hardstand area with 5m Roller Door Access Lease the lot or share the space with like minded

**a** 12

\$55,000 Per

Price Annum Plus GST

& Outgoings

Property

Commercial

Type