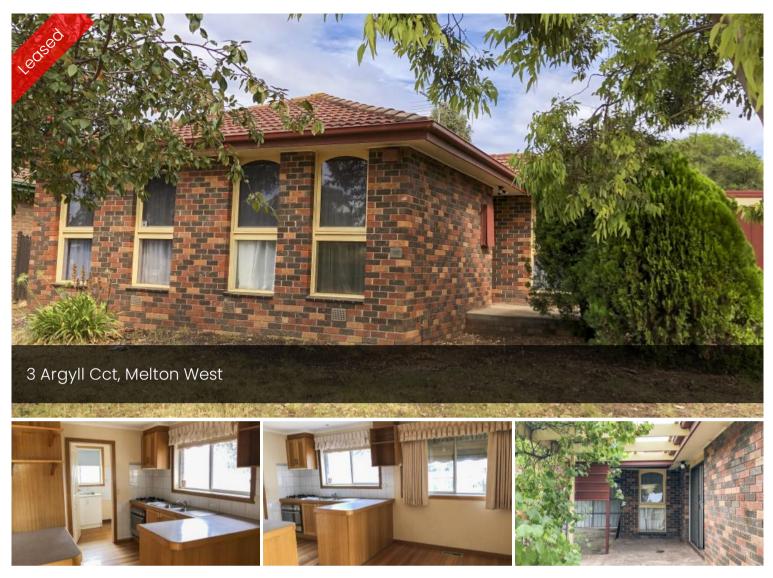

## FANTASTIC LOCATION

Do not miss this beautiful home located just around the corner from Woodgrove Shopping Centre, Schools for all ages, Melton Waves and parklands on your door stop! With beautiful polished timber floors throughout, this property consists of three bedrooms, master bedroom with walk through robe to semi ensuite with vanity and shower, remaining bedrooms with built in robes, extra large family bathroom and separate laundry. There is a large living space which leads through to more living and then a meals area off the kitchen. Outside you will find an outdoor entertaining space, double carport and garden shed. Other features include ducted heating and cooling.