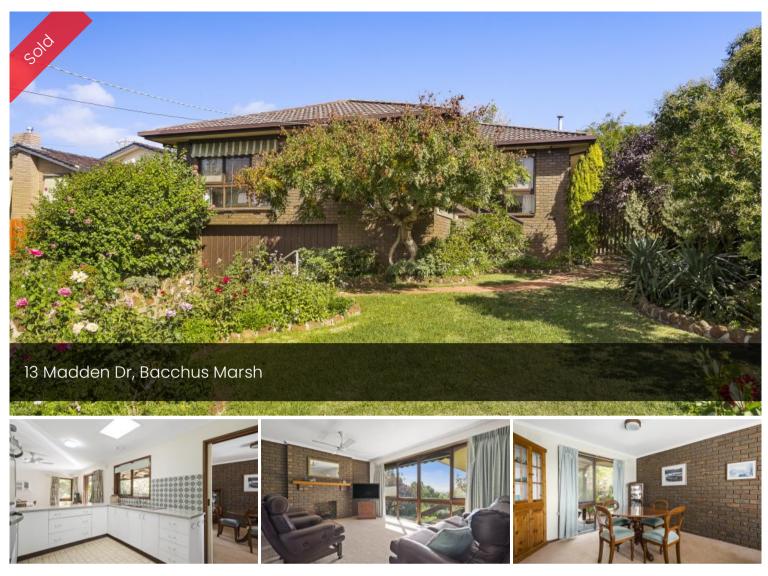

## FLOWERS FOR DAYS!!

Close to the heart of Bacchus Marsh is the gorgeous feature packed family home set amongst beautiful, lush established gardens! Just a short stroll to the town centre and with a stunning outlook over the town below. Upon entering this lovely light filled home, you'll be impressed by the pristine condition of this spacious home. Offering 3 good sized bedrooms, master with ensuite and walk in robe, both remining bedrooms with BIR's, large L shaped lounge and dining area with decorative mantle, spacious kitchen with stainless steel appliances including 5 burner hotplate, large meals/family room leading to outdoor oasis.

Other features include ducted heating, refridgerated cooling, large garage and lovingly maintained gardens make this property one not to be missed. So be quick, it qon't last long.