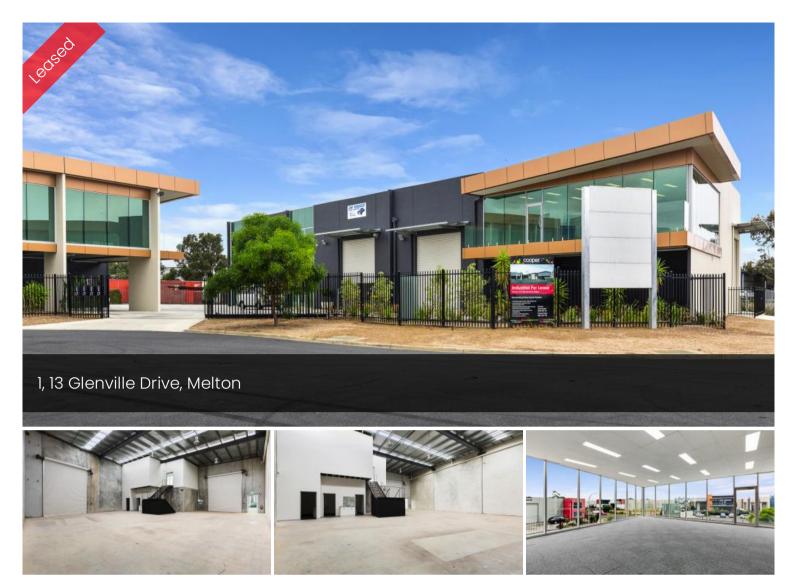

## **BRAND NEW & READY FOR YOUR BUSINESS**

This recently built factory is ready for you to move in to. With great street frontage exposure, undercover parking and balcony, this property is a great location for your next move.

The property boasts a large, well equipped warehouse space of 280m2 with kitchenette area, bathrooms, 3 phase power and 3.6m high roller doors on either side allowing for drive through access. Upstairs you will find a large office space of 114m2 including a private balcony and two split system air conditioners.

- Suits Commercial, Industrial & Retail Business Requirements
- Practical Office Areas Including Kitchenette & Male/Female Toilets

**a** 4

Price

\$40,000 P/A +

**GST & Outgoings** 

Property

Commercial

Type