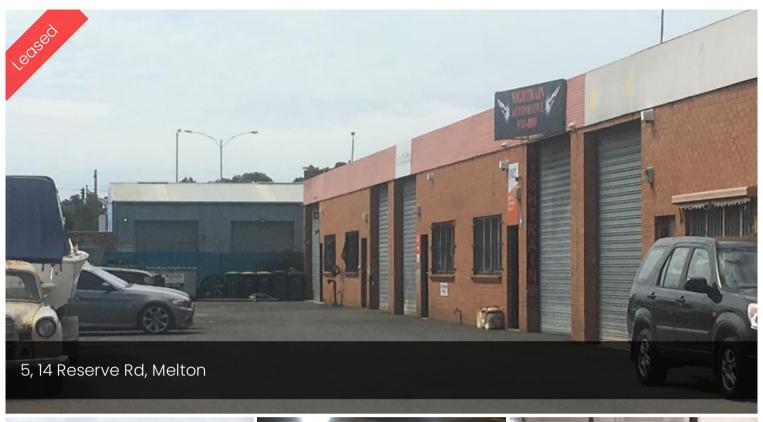

## GREAT WAREHOUSE IN POPULAR INDUSTRIAL PRECINCT

The perfect space to set up your business is this 160m2 warehouse space including separate reception area, toilet and sink facilities and 3 phase power.

Located in a secure lot with double locked gates, car parking on site for customers and staff and NBN available to property. Located just a short distance from High Street which great Freeway access. (Please note gate separating factory across driveway can be removed on request.)