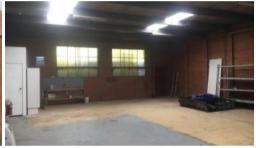

## GREAT WAREHOUSE IN POPULAR INDUSTRIAL PRECINCT

The perfect space to set up your business is this 160m2 warehouse space including separate reception area, toilet and sink facilities and 3 phase power.

Warehouse

155 m2

Area