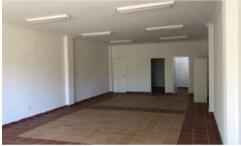

## Ideal Retail or Office in Strategic Pocket

The perfect commercial address for a shop, office, café, small start-up or Uber Eats business (STCA) within a strategic residential pocket of Altona North neighbouring a row of 8 shops and or offices. Boasting a superb corner position which places you a short walk from SJ Clement Reserve, Altona Lakes Public Golf Course, Altona Nth Kindergarten, Altona Miniature Railway, just moments from Millers Junction Altona with Bunnings, Officeworks, Aldi and Woolworths and with excellent access to major roads and freeways. Features a wide open south facing shopfront with ramp entry and spacious terracotta tiled open interiors encompassing 5.6m x 12.6m's (~70.56m) with a rear kitchenette, store room, two toilets, under stair storage and single remote garage with internal entry. Entirely separate from the upstairs accommodation, this unique commercial