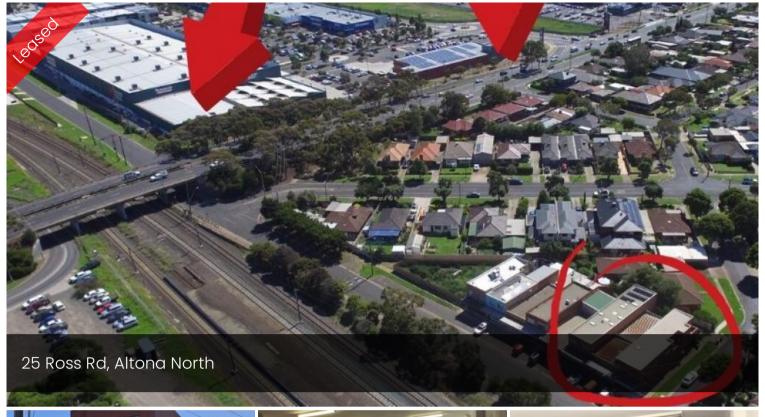

## Ideal Retail or Office in Strategic Pocket

The perfect commercial address for a shop, office, café, small start-up or Uber Eats business (STCA) within a strategic residential pocket of Altona North neighbouring a row of 8 shops and or offices. Boasting a superb corner position which places you a short walk from SJ Clement Reserve, Altona Lakes Public Golf Course, Altona Nth Kindergarten, Altona Miniature Railway, just moments from Millers Junction Altona with Bunnings, Officeworks, Aldi and Woolworths and with excellent access to major roads and freeways. Features a wide open south facing shopfront with ramp entry and spacious terracotta tiled open interiors encompassing 5.6m x 12.6m's (~70.56m) with a rear kitchenette, store room, two toilets, under stair storage and single remote garage with internal entry. Entirely separate from the upstairs accommodation, this unique commercial