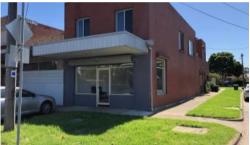

## Ideal Retail or Office in Strategic Pocket

The perfect commercial address for a shop, office, café, small start-up or Uber Eats business (STCA) within a strategic residential pocket of Altona North neighbouring a row of 8 shops and or offices. Boasting a superb corner position which places you a short walk from SJ Clement Reserve, Altona Lakes Public Golf Course, Altona Nth Kindergarten, Altona Miniature Railway, just moments from Millers Junction Altona with Bunnings, Officeworks, Aldi and Woolworths and with excellent access to major roads and freeways. Features a wide open south facing shopfront with ramp entry and spacious terracotta tiled open interiors encompassing 5.6m x 12.6m's (~70.56m) with a rear kitchenette, store room, two toilets, under stair storage and single remote garage with internal entry. Entirely separate from the upstairs accommodation, this unique commercial