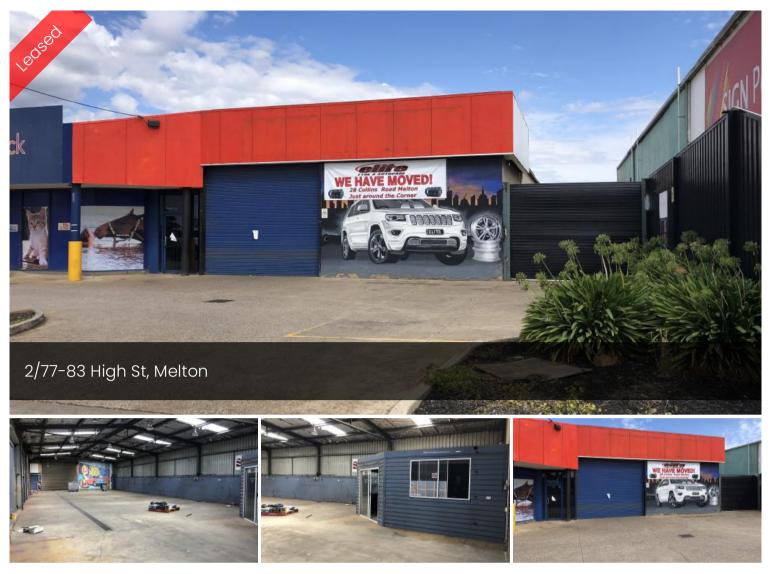

## PRIME !!!!

Prominently located near the corner of High Street and Melton Highway this easily accessed warehouse enjoys unrivalled exposure for your busines. This location is already home to major businesses including Chemist Warehouse & Macdonalds as well as a host of other well-known local retailers.

- > Area: 450m2
- > Small Office
- > Front & Rear Roller Door
- > Concrete Area At Rear
- > 3 phase power
- > Ample on-site parking
- > Easy freeway access
- > Kitchenette and bathroom facilities
- > Signage opportunities on building and road side