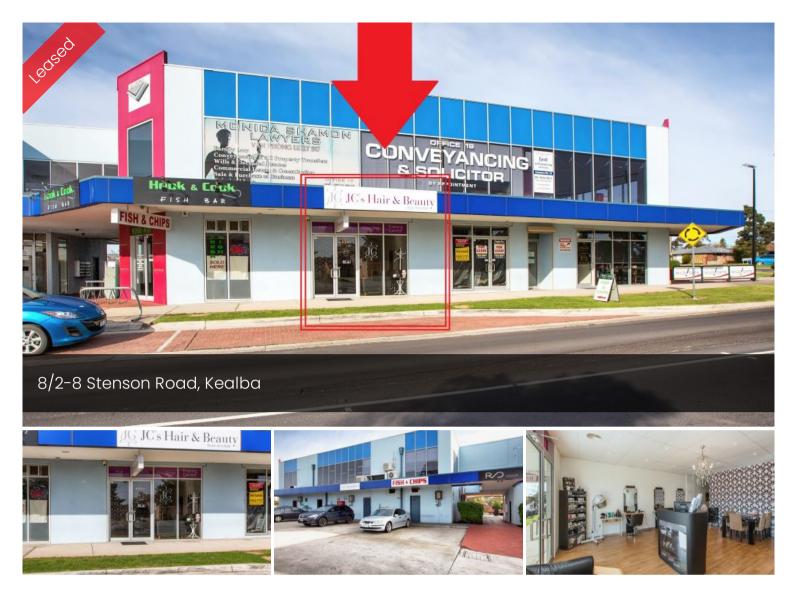

## A Great Opportunity To Grow Your Business

Available to lease is this 100m2 retail space in a prominent high profile/high traffic location in Kealba/St Albans area. Photos for illustration purposes only - as fittings have been removed - suitable for a large variety of uses.

Perfectly situated with like minded businesses for medical/consulting rooms or office based business.

Available for immediate inspection and occupation.

For more information contact Cooper's on 9747 9111 or via email at sales@cooperrealestate.com.au