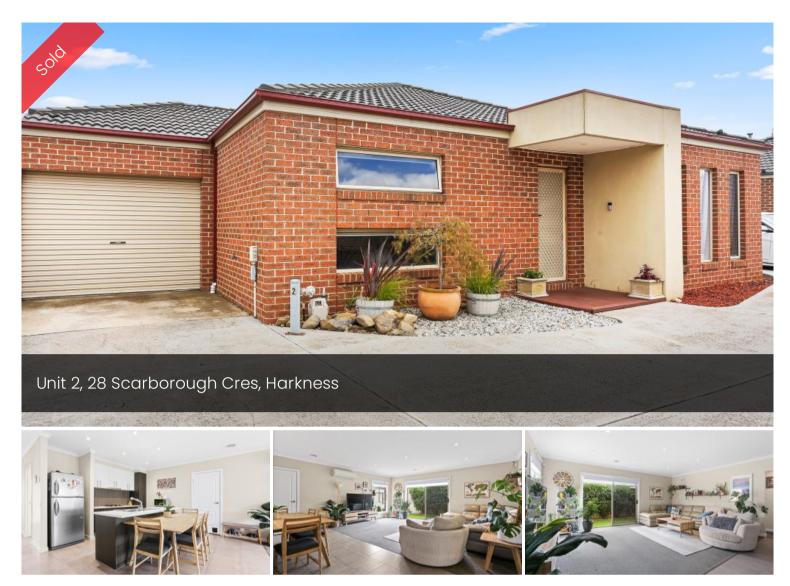

## A Private and Pristine Sanctuary

Privately nestled within a boutique block of four homes and within walking distance from the Navara Park Lake and cycling trails, is this pristine three-bedroom sanctuary. Offstreet parking and secure internal entry from the remote garage transition to interiors of serene décor and comforts that surpass all expectations of contemporary living. Modern and fresh finishes are designer inspired with sunbathed open living, a chic kitchen with breakfast bar, quality cabinetry and appliances plus a pebbled alfresco dining domain incorporating a pergola with sliding shade cover.

## 🛱 3 🖺 2 🚓 1 🗔 225 m2

| Price       | SOLD for    |
|-------------|-------------|
|             | \$395,000   |
| Property    | Residential |
| Туре        |             |
| Property ID | 1425        |
| Land Area   | 225 m2      |