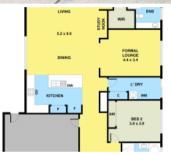

## Exceptional Lifestyle and Convenience

Appealing from every perspective, this contemporary family haven boasts exceptional comfort and convenience within easy reach of reserves, parkland trails, a choice of schools, childcare, medical facilities, easy freeway access and all that you could want at Woodgrove Shopping Centre. A fresh façade and effortless garden welcome to stylish interiors and neutral décor with an intelligent, flexible floorplan of three-bedrooms, with a bonus separate lounge that could potentially convert to a fourth bedroom. The luxuriously dimensioned master is ideally positioned at the rear with direct access through glass sliding doors onto the alfresco deck, and features a walk in robe and superb ensuite. Two further bedrooms include built in robes, carpets and share an equally inviting bathroom with a separate toilet. Expansive living and entertaining zones are