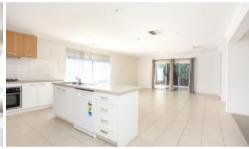

## Office Details

Residential
24A Kanowna St
Williamstown, VIC, 3016
Australia
03 9747 9111

a sensational hub of the home encompassing a superb kitchen with an island bench and full length breakfast bar, separate sunbathed living room and lounge, plus a roofed alfresco dining room through glass sliding doors. There's ducted heating and cooling, separate laundry, a double remote garage, off-street parking and scope to further enhance to your own style.