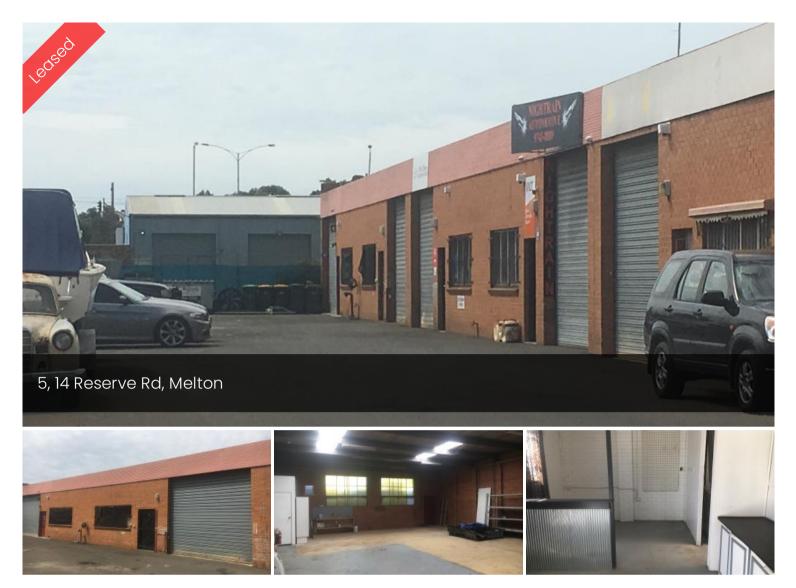

## GREAT WAREHOUSE IN POPULAR INDUSTRIAL PRECINCT

COVID REGULATIONS

All open home attendees must provide evidence of being double vaxxed on request or of being exempt.

If you are single vaxxed or non vaccinated you will need to book a private inspection. Please call 9747 9111.

Masks must be worn by non vaxxed and single vaxxed attendees. Thanks for your co-operation.

The perfect space to set up your business is this 160m2 warehouse space including separate reception area, toilet and sink facilities and 3 phase power.

Located in a secure lot with double locked gates, car parking on site for customers and staff and NBN available ය 3

Price \$1,400 plus GST & Outgoings Property Type Commercial Property ID 1502 Office Area 5 m2 Warehouse 155 m2 Area

## Office Details

Residential 24A Kanowna St Williamstown, VIC, 3016 Australia to property. Located just a short distance from High Street which great Freeway access. (Please note gate separating factory across driveway can be removed on request.)