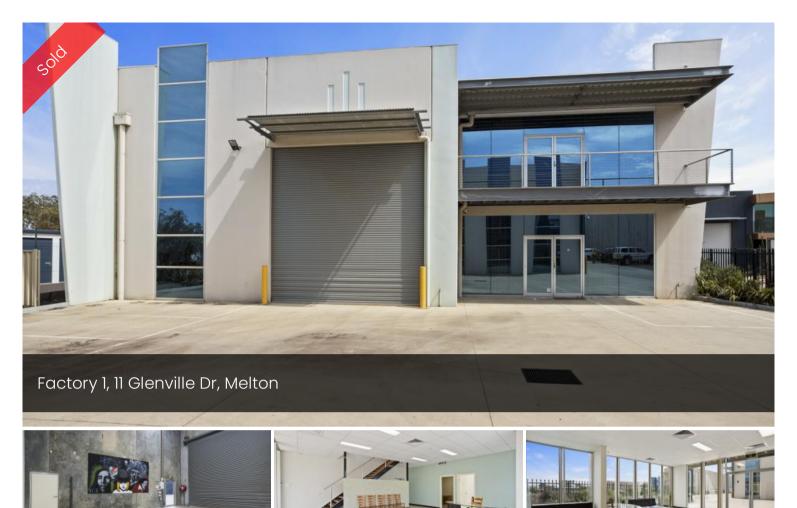

## **MODERN WAREHOUSE**

Located within the highly sought after Melton Industrial precinct with easy access to major arterials and only minutes from Melton's Commercial Precinct and Central Business District.

- > HIGH CLEARANCE OFFICE/ WAREHOUSE
- > CONTAINER HEIGHT ROLLER DOOR
- > SECURE GATED ENTRY TO DEVELOPMENT
- > QUALITY MODERN FIXTURES AND AMENITIES
- > AMPLE ALLOCATED ON-SITE CAR SPACES
- > UPSTAIRS OFFICE APPROX. 100M2 PLUS BALCONY
- > WAREHOUSE/SHOWROOM 260M2 APPROX.