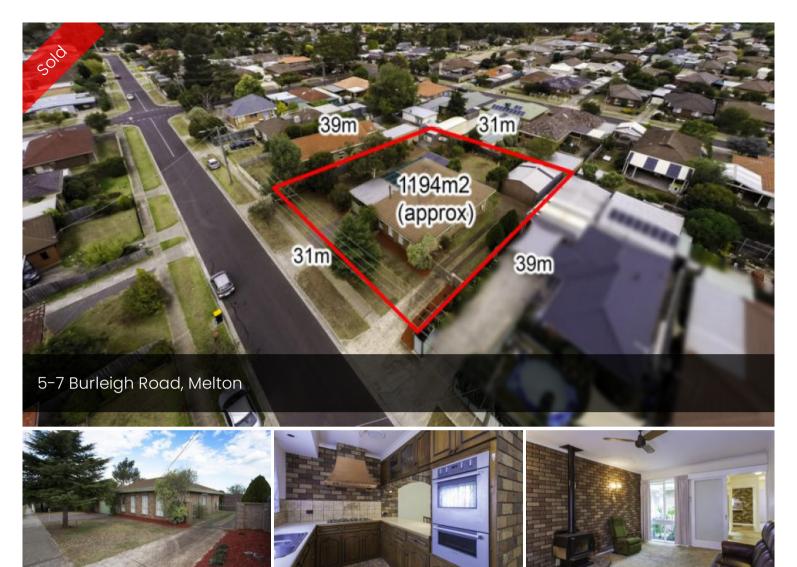

## DEVELOPERS & INVESTORS TAKE NOTE!

Where can you find such a promising site like this one in the heart of Melton positioned perfectly for redevelopment. Offering over 1190m2 of prime residential land with no heritage restrictions this unique property is ideal for the passive investor or developer looking to grab a head start on the future growth that inevitably follows. 4, 5 or potentially six townhouses could be developed (STCA) on this rare property or a buyer looking to live in a modest 3/4 bedroom residence looking for land for equipment or lifestyle features would be very pleased to own space and versatility that this property offers. Freshly painted and complete with carpet, modern window furnishings, air conditioning, carport and garage this home is ready to move in on a short settlement if needed. Inspection as advertised.

△ 4 △ 2 ← 2 □ 1,194 m2

Price SOLD

Property Type Residential

Property ID 164

Land Area 1,194 m2