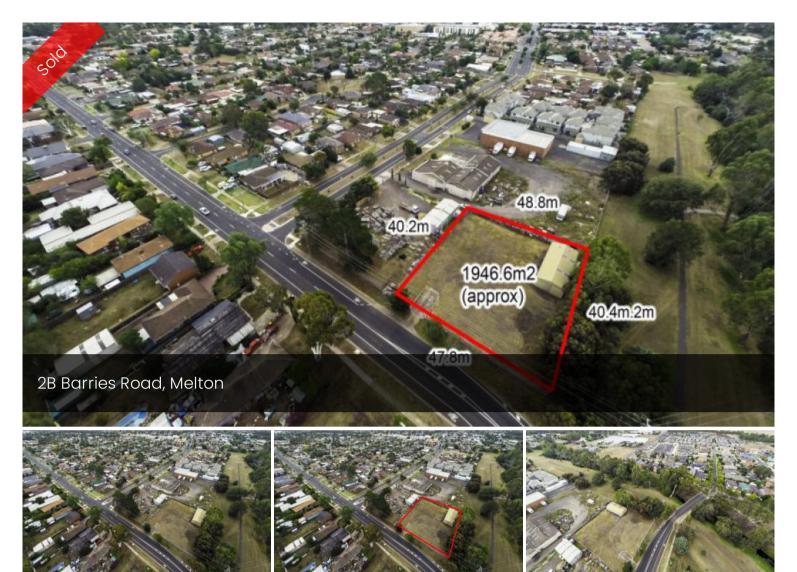

# **CENTRAL LOCATION**

Available for purchase is this great property located a just a short distance from Melton's High Street and with features that could be perfect for your business needs.

Approx. 1946m2 Land
17m x 7m Secure Work Shop/Shed
Fully Fenced With Double Gate Access
Industrial Access Crossover
Zoned Light Industrial

#### 1,946.60 m2

Prica

| FIICE         | JOLD        |
|---------------|-------------|
| Property Type | Commercial  |
| Property ID   | 17          |
| Land Area     | 1,946.60 m2 |
| Warehouse     | 120 m2      |
| Area          | 120 1112    |
| Floor Area    | 119 m2      |