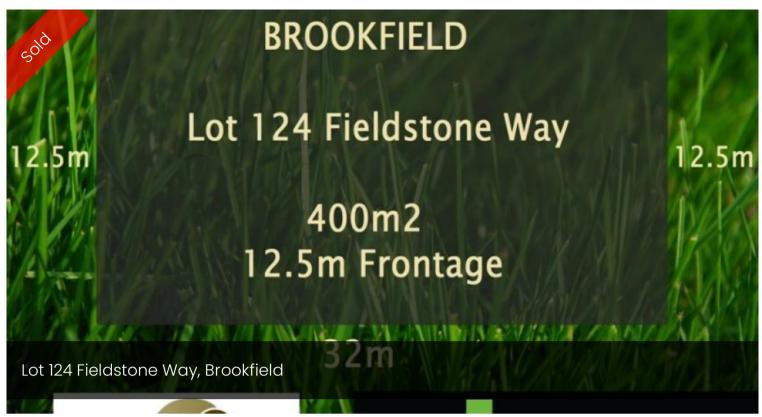

## **BUILD NOW!!**

Having a park in the middle of stage 4 just adds to the exclusivity of Silverdale and a great block to build your dream home on. Here you have a 12.5 metre frontage with a yard size of 400m2. Just 50 minutes away from Melbournes CBD, you get all the benefits of city living with an almost country like feel. You can walk to everything, schools shopping and public transport.

□ 400 m2

Price SOLD

Property Type Residential

Property ID 654

Land Area 400 m2