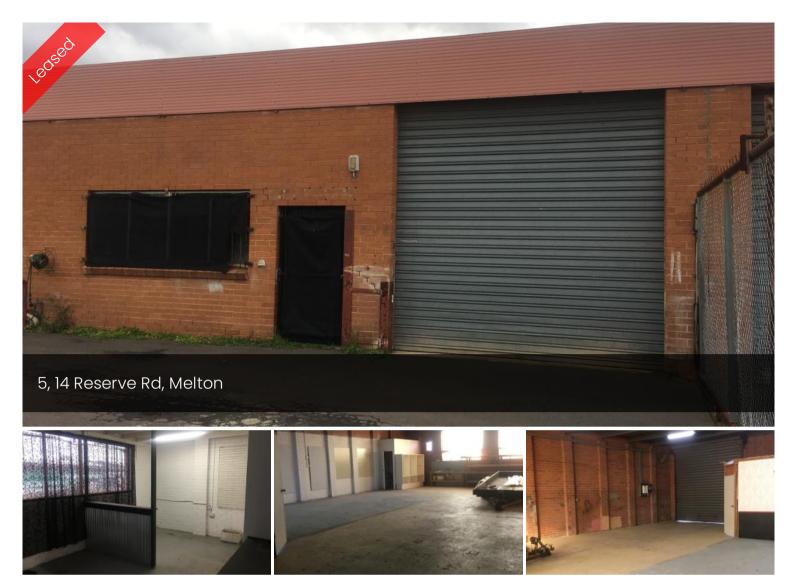

## GREAT WAREHOUSE IN POPULAR INDUSTRIAL PRECINCT

The perfect space to set up your business is this 160m2 warehouse space including separate reception area, toilet and sink facilities and 3 phase power.

Located in a secure lot with double locked gates, car parking on site for customers and staff and NBN available to property. Located just a short distance from High Street which great Freeway access. (Please note gate separating factory across driveway can be removed on request.)